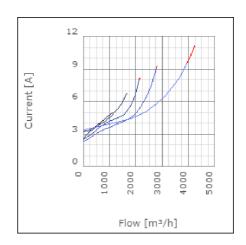

evel at 3 m                               | 59.9          | dB(A) |
| Length                                                    | 717           | mm    |
| Width                                                     | 643           | mm    |
| Height                                                    | 414           | mm    |
| Weight                                                    | 42            | kg    |
| Enclosure class, motor                                    | 44            | IP    |
| Insulation class, motor                                   | F             |       |
| Capacitor                                                 | 30            | μF    |
| Duct connection                                           | 600x350<br>mm |       |

www.ostberg.com Page 1/4



## Diagrams













www.ostberg.com Page 2/4



### Sound





|             | Tot | 63 | 125 | 250 | 500 | 1k | 2k | 4k | 8k |
|-------------|-----|----|-----|-----|-----|----|----|----|----|
| Inlet       | -   | -  | -   | -   | -   | -  | -  | -  | -  |
| Outlet      | -   | -  | -   | -   | -   | -  | -  | -  | -  |
| Surrounding | -   | -  | -   | -   | -   | -  | -  | -  | -  |
| Surrounding | -   | -  | -   | -   | -   | -  | -  | -  | -  |
| 120         |     |    |     |     |     |    |    |    |    |
| 80          |     |    |     |     |     |    |    |    |    |
|             |     |    |     |     |     |    |    |    |    |

### **Parameter**

Distance: 3.000

Propagation type: Hemi-spherical

Equivalent absorption 20.00

area:

www.ostberg.com Page 3/4



### **Dimensions**



# Wir