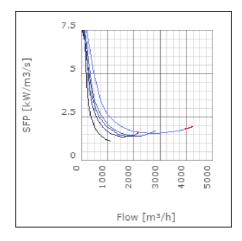

at 3 m                               | 59.9          | dB(A) |
| Length                                                    | 717           | mm    |
| Width                                                     | 643           | mm    |
| Height                                                    | 414           | mm    |
| Weight                                                    | 42            | kg    |
| Enclosure class, motor                                    | 44            | IP    |
| Insulation class, motor                                   | F             |       |
| Capacitor                                                 | 30            | μF    |
| Duct connection                                           | 600x350<br>mm |       |

www.ostberg.com Page 1/4



## Diagrams













www.ostberg.com Page 2/4



### Sound





|             | Tot | 63 | 125 | 250 | 500 | 1k | 2k | 4k | 8k |
|-------------|-----|----|-----|-----|-----|----|----|----|----|
| Inlet       | -   | -  | -   | -   | -   | -  | -  | -  | -  |
| Outlet      | -   | -  | -   | -   | -   | -  | -  | -  | -  |
| Surrounding | -   | -  | -   | -   | -   | -  | -  | -  | -  |
| Surrounding | -   | -  | -   | -   | -   | -  | -  | -  | -  |
| 120         |     |    |     |     |     |    |    |    |    |
| 80          |     |    |     |     |     |    |    |    |    |
|             |     |    |     |     |     |    |    |    |    |

### **Parameter**

Distance: 3.000

Propagation type: Hemi-spherical

Equivalent absorption 20.00

area:

www.ostberg.com Page 3/4



### **Dimensions**



# Wiring