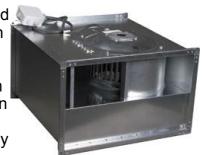

#### Description

RK is a range of straight flow in-line centrifugal duct fans designed for rectangular ducts. They are compact, high capacity fans which operate quietly and can be fitted in any position.RK fans have forward curved impellers and are designed to cope with high pressure and long duct. The fans have a rigid housing made from galvanised steel. They are moisture proof and approved for use in outdoor environments.The motors are maintenance free and protected from overheating by thermo contacts. The impellers only require occasional cleaning. This cleaning is made easy with the RKṛsquo;s swing out design. All fans are supplied fully wired and ready to fit in a sealed installation unit.The fans are not intended for transporting grinding dust, soot or similar.RK fans come innbsp;8 sizes, which gives a total of 24 different capacities.