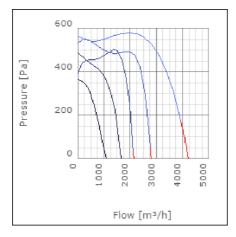

level at 3 m                               | 59.9          | dB(A) |
| Length                                                    | 717           | mm    |
| Width                                                     | 643           | mm    |
| Height                                                    | 414           | mm    |
| Weight                                                    | 42            | kg    |
| Enclosure class, motor                                    | 44            | IP    |
| Insulation class, motor                                   | F             |       |
| Capacitor                                                 | 30            | μF    |
| Duct connection                                           | 600x350<br>mm |       |

www.ostberg.com Page 1/4



## Diagrams













www.ostberg.com Page 2/4



### Sound





|             | Tot | 63 | 125 | 250 | 500 | 1k | 2k | 4k | 8k |
|-------------|-----|----|-----|-----|-----|----|----|----|----|
| Inlet       | -   | -  | -   | -   | -   | -  | -  | -  | -  |
| Outlet      | -   | -  | -   | -   | -   | -  | -  | -  | -  |
| Surrounding | -   | -  | -   | -   | -   | -  | -  | -  | -  |
| Surrounding | -   | -  | -   | -   | -   | -  | -  | -  | -  |
| 120         |     |    |     |     |     |    |    |    |    |
| 80          |     |    |     |     |     |    |    |    |    |
|             |     |    |     |     |     |    |    |    |    |

### **Parameter**

Distance: 3.000

Propagation type: Hemi-spherical

Equivalent absorption 20.00

area:

www.ostberg.com Page 3/4



### **Dimensions**



# W