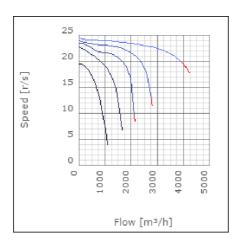

el at 3 m                               | 59.9          | dB(A) |
| Length                                                    | 717           | mm    |
| Width                                                     | 643           | mm    |
| Height                                                    | 414           | mm    |
| Weight                                                    | 42            | kg    |
| Enclosure class, motor                                    | 44            | IP    |
| Insulation class, motor                                   | F             |       |
| Capacitor                                                 | 30            | μF    |
| Duct connection                                           | 600x350<br>mm |       |

www.ostberg.com Page 1/4



## Diagrams













www.ostberg.com Page 2/4



### Sound





|             | Tot | 63 | 125 | 250 | 500 | 1k | 2k | 4k | 8k |
|-------------|-----|----|-----|-----|-----|----|----|----|----|
| Inlet       | -   | -  | -   | -   | -   | -  | -  | -  | -  |
| Outlet      | -   | -  | -   | -   | -   | -  | -  | -  | -  |
| Surrounding | -   | -  | -   | -   | -   | -  | -  | -  | -  |
| Surrounding | -   | -  | -   | -   | -   | -  | -  | -  | -  |
| 120         |     |    |     |     |     |    |    |    |    |
| 80          |     |    |     |     |     |    |    |    |    |
|             |     |    |     |     |     |    |    |    |    |

### **Parameter**

Distance: 3.000

Propagation type: Hemi-spherical

Equivalent absorption 20.00

area:

www.ostberg.com Page 3/4



### **Dimensions**



# Wirin