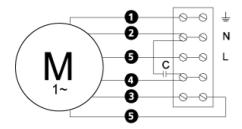

# Wiring diagram

404000

- M = Fan Motor
- (M1) = Fan Motor
- (M2) = Fan Moto
- (M3) = Rotor Motor
- 1 = Yellow/Green
- 2 = Black
- E) = Blue
- 4 = Brown
- = White (TW)
- 6 = Orange
- 7 = Grey
- 8 = Red
- 9 = Green 10 = Violet