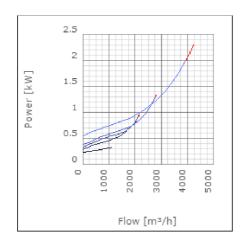

t 3 m                               | 59.9          | dB(A) |
| Length                                                    | 717           | mm    |
| Width                                                     | 643           | mm    |
| Height                                                    | 414           | mm    |
| Weight                                                    | 42            | kg    |
| Enclosure class, motor                                    | 44            | IP    |
| Insulation class, motor                                   | F             |       |
| Capacitor                                                 | 30            | μF    |
| Duct connection                                           | 600x350<br>mm |       |

www.ostberg.com Page 1/4



## Diagrams













www.ostberg.com Page 2/4



### Sound





|             | Tot | 63 | 125 | 250 | 500 | 1k | 2k | 4k | 8k |
|-------------|-----|----|-----|-----|-----|----|----|----|----|
| Inlet       | -   | -  | -   | -   | -   | -  | -  | -  | -  |
| Outlet      | -   | -  | -   | -   | -   | -  | -  | -  | -  |
| Surrounding | -   | -  | -   | -   | -   | -  | -  | -  | -  |
| Surrounding | -   | -  | -   | -   | -   | -  | -  | -  | -  |
| 120         |     |    |     |     |     |    |    |    |    |
| 80          |     |    |     |     |     |    |    |    |    |
|             |     |    |     |     |     |    |    |    |    |

### **Parameter**

Distance: 3.000

Propagation type: Hemi-spherical

Equivalent absorption 20.00

area:

www.ostberg.com Page 3/4



### **Dimensions**



# Wiring di