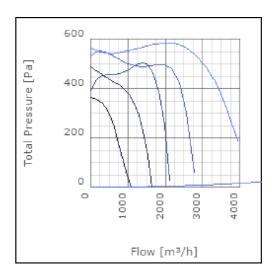

| dB(A) |
| Length                                                    | 717           | mm    |
| Width                                                     | 643           | mm    |
| Height                                                    | 414           | mm    |
| Weight                                                    | 42            | kg    |
| Enclosure class, motor                                    | 44            | IP    |
| Insulation class, motor                                   | F             |       |
| Capacitor                                                 | 30            | μF    |
| Duct connection                                           | 600x350<br>mm |       |

www.ostberg.com Page 1/4



## Diagrams













www.ostberg.com Page 2/4



### Sound





|             | Tot | 63 | 125 | 250 | 500 | 1k | 2k | 4k | 8k |
|-------------|-----|----|-----|-----|-----|----|----|----|----|
| Inlet       | -   | -  | -   | -   | -   | -  | -  | -  | -  |
| Outlet      | -   | -  | -   | -   | -   | -  | -  | -  | -  |
| Surrounding | -   | -  | -   | -   | -   | -  | -  | -  | -  |
| Surrounding | -   | -  | -   | -   | -   | -  | -  | -  | -  |
| 120         |     |    |     |     |     |    |    |    |    |
| 80          |     |    |     |     |     |    |    |    |    |
|             |     |    |     |     |     |    |    |    |    |

### **Parameter**

Distance: 3.000

Propagation type: Hemi-spherical

Equivalent absorption 20.00

area:

www.ostberg.com Page 3/4



### **Dimensions**



# Wiring diagram

404000



- M = Fan Motor
- (M1) = Fan