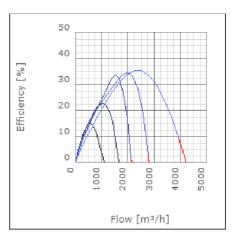

3 m                               | 59.9          | dB(A) |
| Length                                                    | 717           | mm    |
| Width                                                     | 643           | mm    |
| Height                                                    | 414           | mm    |
| Weight                                                    | 42            | kg    |
| Enclosure class, motor                                    | 44            | IP    |
| Insulation class, motor                                   | F             |       |
| Capacitor                                                 | 30            | μF    |
| Duct connection                                           | 600x350<br>mm |       |

www.ostberg.com Page 1/4



## Diagrams













www.ostberg.com Page 2/4



### Sound





|             | Tot | 63 | 125 | 250 | 500 | 1k | 2k | 4k | 8k |
|-------------|-----|----|-----|-----|-----|----|----|----|----|
| Inlet       | -   | -  | -   | -   | -   | -  | -  | -  | -  |
| Outlet      | -   | -  | -   | -   | -   | -  | -  | -  | -  |
| Surrounding | -   | -  | -   | -   | -   | -  | -  | -  | -  |
| Surrounding | -   | -  | -   | -   | -   | -  | -  | -  | -  |
| 120         |     |    |     |     |     |    |    |    |    |
| 80          |     |    |     |     |     |    |    |    |    |
|             |     |    |     |     |     |    |    |    |    |

### **Parameter**

Distance: 3.000

Propagation type: Hemi-spherical

Equivalent absorption 20.00

area:

www.ostberg.com Page 3/4



### **Dimensions**



# Wiring diag