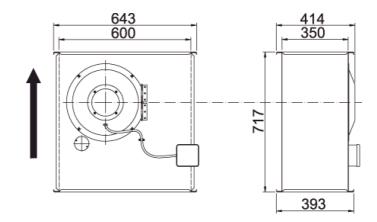

#### Technical data

| Parameter                                                 | Value         | Unit  |
|-----------------------------------------------------------|---------------|-------|
| Voltage                                                   | 230           | V     |
| Phase                                                     | 1             | ~     |
| Frequency                                                 | 50            | Hz    |
| Power                                                     | 1.96          | kW    |
| Current                                                   | 9.15          | Α     |
| R.p.m.                                                    | 20            | r/s   |
| Max. temperature of transported air                       | 40            | °C    |
| Max. temperature of transported air when speed-controlled | 40            | °C    |
| Sound pressure level at 3 m                               | 59.9          | dB(A) |
| Length                                                    | 717           | mm    |
| Width                                                     | 643           | mm    |
| Height                                                    | 414           | mm    |
| Weight                                                    | 42            | kg    |
| Enclosure class, motor                                    | 44            | IP    |
| Insulation class, motor                                   | F             |       |
| Capacitor                                                 | 30            | μF    |
| Duct connection                                           | 600x350<br>mm |       |

### **Dimensions**