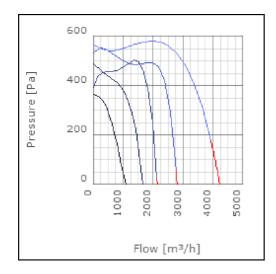

| dB(A) |
| Length                                                    | 717           | mm    |
| Width                                                     | 643           | mm    |
| Height                                                    | 414           | mm    |
| Weight                                                    | 42            | kg    |
| Enclosure class, motor                                    | 44            | IP    |
| Insulation class, motor                                   | F             |       |
| Capacitor                                                 | 30            | μF    |
| Duct connection                                           | 600x350<br>mm |       |

www.ostberg.com Page 1/4



## Diagrams













www.ostberg.com Page 2/4



### Sound





|             | Tot | 63 | 125 | 250 | 500 | 1k | 2k | 4k | 8k |
|-------------|-----|----|-----|-----|-----|----|----|----|----|
| Inlet       | -   | -  | -   | -   | -   | -  | -  | -  | -  |
| Outlet      | -   | -  | -   | -   | -   | -  | -  | -  | -  |
| Surrounding | -   | -  | -   | -   | -   | -  | -  | -  | -  |
| Surrounding | -   | -  | -   | -   | -   | -  | -  | -  | -  |
| 120         |     |    |     |     |     |    |    |    |    |
| 80          |     |    |     |     |     |    |    |    |    |
|             |     |    |     |     |     |    |    |    |    |

### **Parameter**

Distance: 3.000

Propagation type: Hemi-spherical

Equivalent absorption 20.00

area:

www.ostberg.com Page 3/4



### **Dimensions**



# Wiring diagram

404000



- M = Fan Motor
- (M1) = F